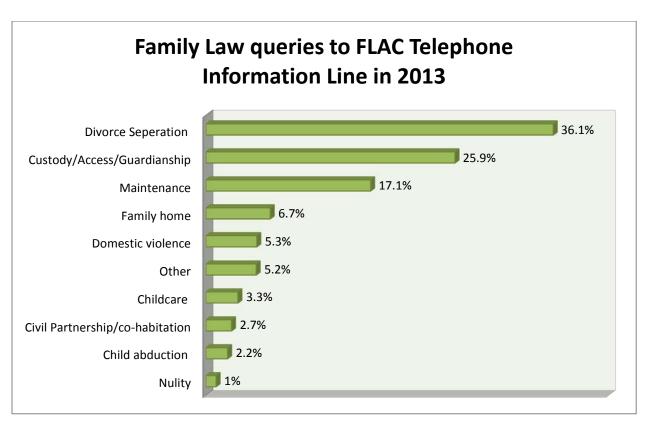

ration/refugee        | 454             | 3.5                  | 521             | 3.8                  | 14.8            |  |
| Social Welfare             | 379             | 2.9                  | 396             | 2.9                  | 4.5             |  |
| Neighbour disputes         | 291             | 2.2                  | 293             | 2.1                  | 0.7             |  |
| Client-Solicitor           |                 |                      |                 |                      |                 |  |
| relations/issues           | 177             | 1.4                  | 169             | 1.2                  | -4.5            |  |
| Total                      | 12,991          | 100.0                | 13,805          | 100                  | 6.3             |  |























### Social Welfare queries to FLAC Telephone Information Line in 2013

|                                   | No. of |                |                               | No. of | % of caller |
|-----------------------------------|--------|----------------|-------------------------------|--------|-------------|
|                                   | caller |                |                               | caller | w/SW        |
|                                   | S      | % of callers w | //SW query                    | S      | query       |
| Type of Payment:                  |        |                | <u>Issue:</u>                 |        |             |
| Other payments                    | 47     | 17.8           | Social Welfare Appeals        | 35     | 13.3