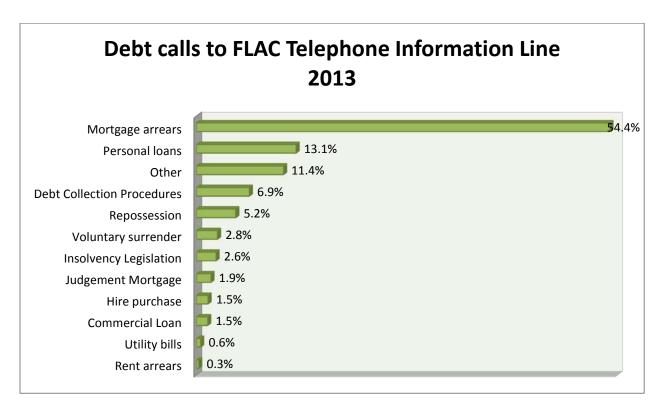

## Type of queries to FLAC Telephone Information & Referral Line 2012 and 2013

|                                   | 2       | 2012         |         | 2013         | % Change |  |
|-----------------------------------|---------|--------------|---------|--------------|----------|--|
| Duimann anns of laws              | Callers | % of callers | Callers | % of callers | Annual % |  |
| Primary area of law:              | 2012    | 2012         | 2013    | 2013         | change   |  |
| Family                            | 2817    | 22.6         | 2862    | 20.8         | 1.6      |  |
| Legal Services                    | 1283    | 10.3         | 1892    | 13.8         | 47.5     |  |
| Credit & Debt                     | 1486    | 11.9         | 1626    | 11.8         | 9.4      |  |
| Housing/Landlord & Tenant         | 642     | 5.2          | 1178    | 8.6          | 83.5     |  |
| Employment                        | 965     | 7.7          | 836     | 6.1          | -13.4    |  |
| Civil                             | 703     | 5.6          | 785     | 5.7          | 11.7     |  |
| Criminal                          | 653     | 5.2          | 682     | 5.0          | 4.4      |  |
| Will/Probate                      | 638     | 5.1          | 642     | 4.7          | 0.6      |  |
| Legal Aid                         | 608     | 4.9          | 583     | 4.2          | -4.1     |  |
| Other                             | 633     | 5.1          | 456     | 3.3          | -28.0    |  |
| Consumer                          | 370     | 3.0          | 442     | 3.2          | 19.5     |  |
| Property/Interest in Land         | 275     | 2.2          | 354     | 2.6          | 28.7     |  |
| Client-Solicitor relations/issues | 405     | 3.3          | 349     | 2.5          | -13.8    |  |
| Social Welfare                    | 241     | 1.9          | 264     | 1.9          | 9.5      |  |
| Negligence/Personal Injury        | 267     | 2.1          | 239     | 1.7          | -10.5    |  |
| Immigration/refugee               | 182     | 1.5          | 165     | 1.2          | -9.3     |  |
| Neighbour disputes                | 98      | 0.8          | 153     | 1.1          | 56.1     |  |
| Contract                          | 124     | 1.0          | 149     | 1.1          | 20.2     |  |
| Company                           | 68      | 0.5          | 49      | 0.4          | -27.9    |  |
| Discrimination                    | 1       | 0.0          | 35      | 0.3          | n/a      |  |
| <b>Grand Total</b>                | 12459   |              | 13741   |              | 10.3     |  |