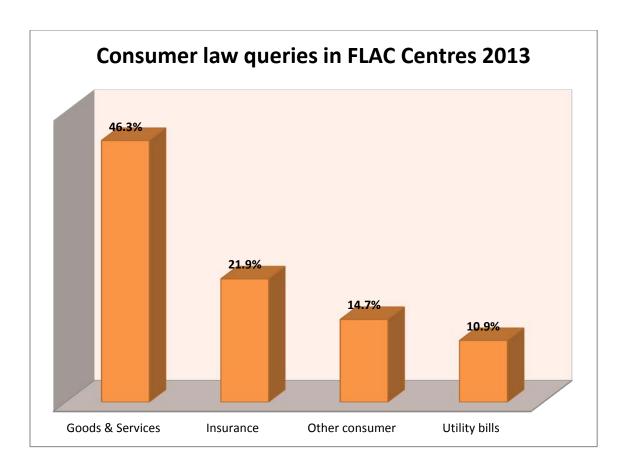

# Type of queries in FLAC Centres 2012 and 2013

|                            | 20              | 2012                 |                 | 2013                 | % Change        |  |
|----------------------------|-----------------|----------------------|-----------------|----------------------|-----------------|--|
| Primary area of law:       | Callers<br>2012 | % of callers<br>2012 | Callers<br>2013 | % of callers<br>2013 | Annual % change |  |
| Family                     | 4467            | 34.4                 | 4694            | 34.0                 | 5.1             |  |
| Employment                 | 1983            | 15.3                 | 1978            | 14.3                 | -0.3            |  |
| Credit & Debt              | 1255            | 9.7                  | 1588            | 11.5                 | 26.5            |  |
| Will/Probate               | 1019            | 7.8                  | 1125            | 8.2                  | 10.4            |  |
| Housing/Landlord & Tenant  | 727             | 5.6                  | 819             | 5.9                  | 12.7            |  |
| Consumer                   | 840             | 6.5                  | 780             | 5.7                  | -7.1            |  |
| Property/Interest in Land  | 629             | 4.8                  | 707             | 5.1                  | 12.4            |  |
| Criminal                   | 672             | 5.2                  | 694             | 5.0                  | 3.3             |  |
| Negligence/Personal Injury | 592             | 4.6                  | 641             | 4.6                  | 8.3             |  |
| Other                      | 512             | 3.9                  | 580             | 4.2                  | 13.3            |  |
| Immigration/refugee        | 454             | 3.5                  | 521             | 3.8                  | 14.8            |  |
| Social Welfare             | 379             | 2.9                  | 396             | 2.9                  | 4.5             |  |
| Neighbour disputes         | 291             | 2.2                  | 293             | 2.1                  | 0.7             |  |
| Client-Solicitor           |                 |                      |                 |                      |                 |  |
| relations/issues           | 177             | 1.4                  | 169             | 1.2                  | -4.5            |  |
| Total                      | 12,991          | 100.0                | 13,805          | 100                  | 6.3             |  |