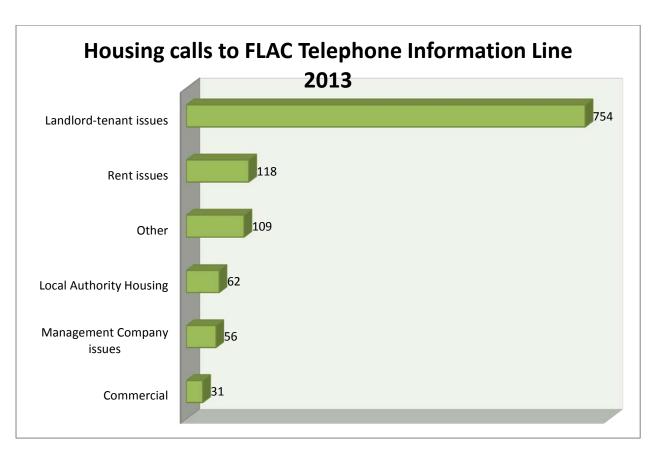

## Type of queries to FLAC Telephone Information & Referral Line 2012 and 2013

|                                   | 2       | 2012         |         | 2013         | % Change |  |
|-----------------------------------|---------|--------------|---------|--------------|----------|--|
| Duimann anns of laws              | Callers | % of callers | Callers | % of callers | Annual % |  |
| Primary area of law:              | 2012    | 2012         | 2013    | 2013         | change   |  |
| Family                            | 2817    | 22.6         | 2862    | 20.8         | 1.6      |  |
| Legal Services                    | 1283    | 10.3         | 1892    | 13.8         | 47.5     |  |
| Credit & Debt                     | 1486    | 11.9         | 1626    | 11.8         | 9.4      |  |
| Housing/Landlord & Tenant         | 642     | 5.2          | 1178    | 8.6          | 83.5     |  |
| Employment                        | 965     | 7.7          | 836     | 6.1          | -13.4    |  |
| Civil                             | 703     | 5.6          | 785     | 5.7          | 11.7     |  |
| Criminal                          | 653     | 5.2          | 682     | 5.0          | 4.4      |  |
| Will/Probate                      | 638     | 5.1          | 642     | 4.7          | 0.6      |  |
| Legal Aid                         | 608     | 4.9          | 583     | 4.2          | -4.1     |  |
| Other                             | 633     | 5.1          | 456     | 3.3          | -28.0    |  |
| Consumer                          | 370     | 3.0          | 442     | 3.2          | 19.5     |  |
| Property/Interest in Land         | 275     | 2.2          | 354     | 2.6          | 28.7     |  |
| Client-Solicitor relations/issues | 405     | 3.3          | 349     | 2.5          | -13.8    |  |
| Social Welfare                    | 241     | 1.9          | 264     | 1.9          | 9.5      |  |
| Negligence/Personal Injury        | 267     | 2.1          | 239     | 1.7          | -10.5    |  |
| Immigration/refugee               | 182     | 1.5          | 165     | 1.2          | -9.3     |  |
| Neighbour disputes                | 98      | 0.8          | 153     | 1.1          | 56.1     |  |
| Contract                          | 124     | 1.0          | 149     | 1.1          | 20.2     |  |
| Company                           | 68      | 0.5          | 49      | 0.4          | -27.9    |  |
| Discrimination                    | 1       | 0.0          | 35      | 0.3          | n/a      |  |
| <b>Grand Total</b>                | 12459   |              | 13741   |              | 10.3     |  |