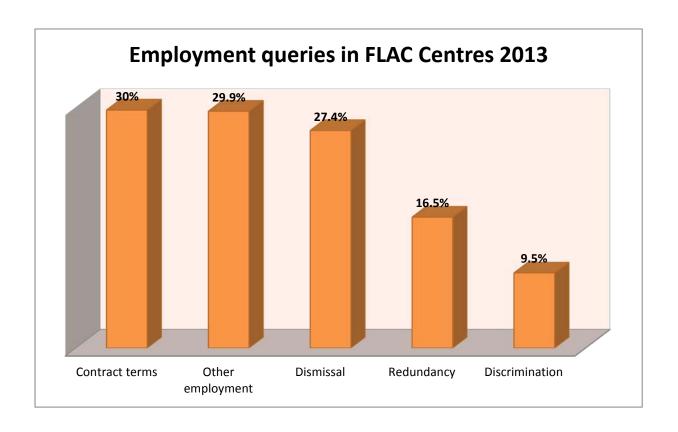

tion/refugee        | 454             | 3.5                  | 521             | 3.8                  | 14.8            |  |
| Social Welfare             | 379             | 2.9                  | 396             | 2.9                  | 4.5             |  |
| Neighbour disputes         | 291             | 2.2                  | 293             | 2.1                  | 0.7             |  |
| Client-Solicitor           |                 |                      |                 |                      |                 |  |
| relations/issues           | 177             | 1.4                  | 169             | 1.2                  | -4.5            |  |
| Total                      | 12,991          | 100.0                | 13,805          | 100                  | 6.3             |  |























### Social Welfare queries to FLAC Telephone Information Line in 2013

|                                   | No. of |                |                               | No. of | % of caller |
|-----------------------------------|--------|----------------|-------------------------------|--------|-------------|
|                                   | caller |                |                               | caller | w/SW        |
|                                   | S      | % of callers w | //SW query                    | S      | query       |
| Type of Payment:                  |        |                | <u>Issue:</u>                 |        |             |
| Other payments                    | 47     | 17.8           | Social Welfare Appeals        | 35     | 13.3