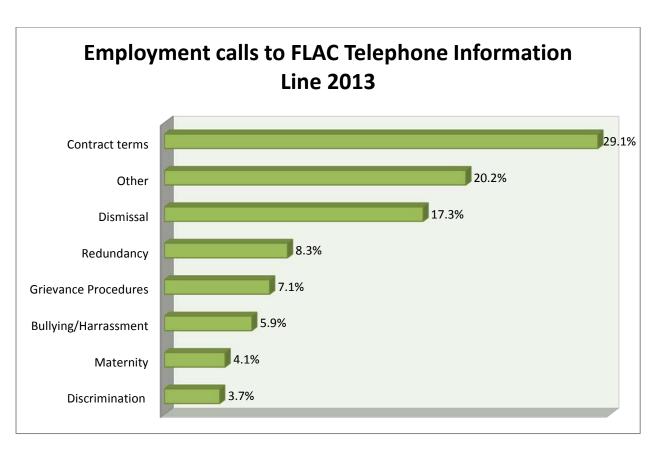

on/refugee        | 454             | 3.5                  | 521             | 3.8                  | 14.8            |  |
| Social Welfare             | 379             | 2.9                  | 396             | 2.9                  | 4.5             |  |
| Neighbour disputes         | 291             | 2.2                  | 293             | 2.1                  | 0.7             |  |
| Client-Solicitor           |                 |                      |                 |                      |                 |  |
| relations/issues           | 177             | 1.4                  | 169             | 1.2                  | -4.5            |  |
| Total                      | 12,991          | 100.0                | 13,805          | 100                  | 6.3             |  |























### Social Welfare queries to FLAC Telephone Information Line in 2013

|                                   | No. of |                |                               | No. of | % of caller |
|-----------------------------------|--------|----------------|-------------------------------|--------|-------------|
|                                   | caller |                |                               | caller | w/SW        |
|                                   | S      | % of callers w | //SW query                    | S      | query       |
| Type of Payment:                  |        |                | <u>Issue:</u>                 |        |             |
| Other payments                    | 47     | 17.8           | Social Welfare Appeals        | 35     | 13.3        |