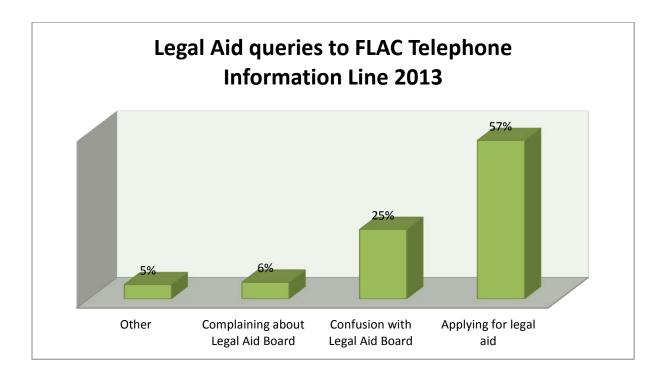

| 454             | 3.5                  | 521             | 3.8                  | 14.8            |  |
| Social Welfare             | 379             | 2.9                  | 396             | 2.9                  | 4.5             |  |
| Neighbour disputes         | 291             | 2.2                  | 293             | 2.1                  | 0.7             |  |
| Client-Solicitor           |                 |                      |                 |                      |                 |  |
| relations/issues           | 177             | 1.4                  | 169             | 1.2                  | -4.5            |  |
| Total                      | 12,991          | 100.0                | 13,805          | 100                  | 6.3             |  |























### Social Welfare queries to FLAC Telephone Information Line in 2013

|                                   | No. of |                |                               | No. of | % of caller |
|-----------------------------------|--------|----------------|-------------------------------|--------|-------------|
|                                   | caller |                |                               | caller | w/SW        |
|                                   | S      | % of callers w | //SW query                    | S      | query       |
| Type of Payment:                  |        |                | <u>Issue:</u>                 |        |             |
| Other payments                    | 47     | 17.8           | Social Welfare Appeals        | 35     | 13.3        |
| Jobseekers