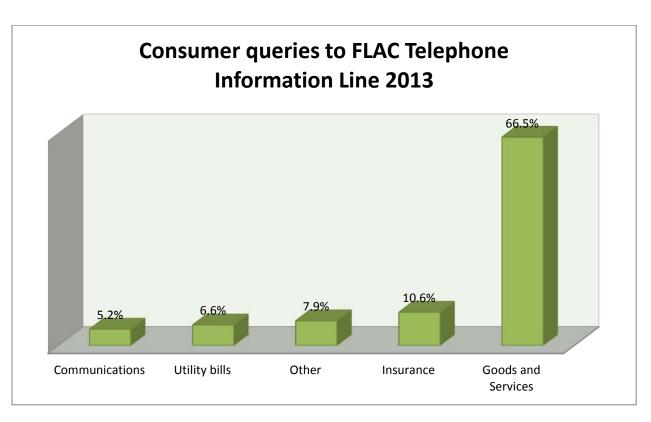

## Type of queries to FLAC Telephone Information & Referral Line 2012 and 2013

|                                   | 2       | 2012         |         | 2013         | % Change |  |
|-----------------------------------|---------|--------------|---------|--------------|----------|--|
| Duimann anns of laws              | Callers | % of callers | Callers | % of callers | Annual % |  |
| Primary area of law:              | 2012    | 2012         | 2013    | 2013         | change   |  |
| Family                            | 2817    | 22.6         | 2862    | 20.8         | 1.6      |  |
| Legal Services                    | 1283    | 10.3         | 1892    | 13.8         | 47.5     |  |
| Credit & Debt                     | 1486    | 11.9         | 1626    | 11.8         | 9.4      |  |
| Housing/Landlord & Tenant         | 642     | 5.2          | 1178    | 8.6          | 83.5     |  |
| Employment                        | 965     | 7.7          | 836     | 6.1          | -13.4    |  |
| Civil                             | 703     | 5.6          | 785     | 5.7          | 11.7     |  |
| Criminal                          | 653     | 5.2          | 682     | 5.0          | 4.4      |  |
| Will/Probate                      | 638     | 5.1          | 642     | 4.7          | 0.6      |  |
| Legal Aid                         | 608     | 4.9          | 583     | 4.2          | -4.1     |  |
| Other                             | 633     | 5.1          | 456     | 3.3          | -28.0    |  |
| Consumer                          | 370     | 3.0          | 442     | 3.2          | 19.5     |  |
| Property/Interest in Land         | 275     | 2.2          | 354     | 2.6          | 28.7     |  |
| Client-Solicitor relations/issues | 405     | 3.3          | 349     | 2.5          | -13.8    |  |
| Social Welfare                    | 241     | 1.9          | 264     | 1.9          | 9.5      |  |
| Negligence/Personal Injury        | 267     | 2.1          | 239     | 1.7          | -10.5    |  |
| Immigration/refugee               | 182     | 1.5          | 165     | 1.2          | -9.3     |  |
| Neighbour disputes                | 98      | 0.8          | 153     | 1.1          | 56.1     |  |
| Contract                          | 124     | 1.0          | 149     | 1.1          | 20.2     |  |
| Company                           | 68      | 0.5          | 49      | 0.4          | -27.9    |  |
| Discrimination                    | 1       | 0.0          | 35      | 0.3          | n/a      |  |
| <b>Grand Total</b>                | 12459   |              | 13741   |              | 10.3     |  |