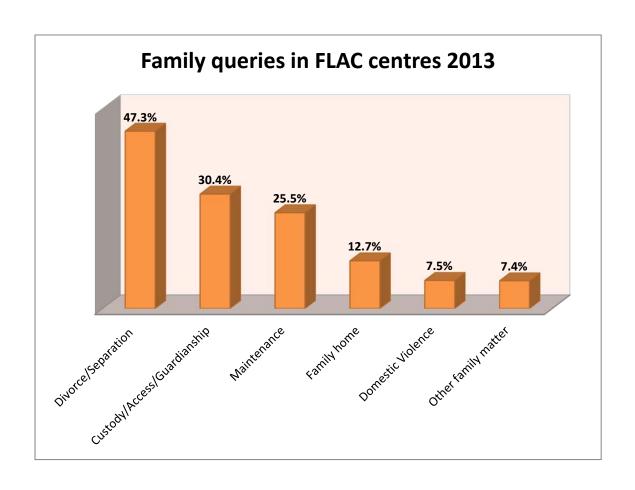

igration/refugee        | 454             | 3.5                  | 521             | 3.8                  | 14.8            |  |
| Social Welfare             | 379             | 2.9                  | 396             | 2.9                  | 4.5             |  |
| Neighbour disputes         | 291             | 2.2                  | 293             | 2.1                  | 0.7             |  |
| Client-Solicitor           |                 |                      |                 |                      |                 |  |
| relations/issues           | 177             | 1.4                  | 169             | 1.2                  | -4.5            |  |
| Total                      | 12,991          | 100.0                | 13,805          | 100                  | 6.3             |  |























### Social Welfare queries to FLAC Telephone Information Line in 2013

|                                   | No. of |                |                               | No. of | % of caller |
|-----------------------------------|--------|----------------|-------------------------------|--------|-------------|
|                                   | caller |                |                               | caller | w/SW        |
|                                   | S      | % of callers w | //SW query                    | S      | query       |
| Type of Payment:                  |        |                | <u>Issue:</u>                 |        |             |
| Other payments                    | 47     | 17.8           | Social Welfare Appeals        | 35     | 13.3