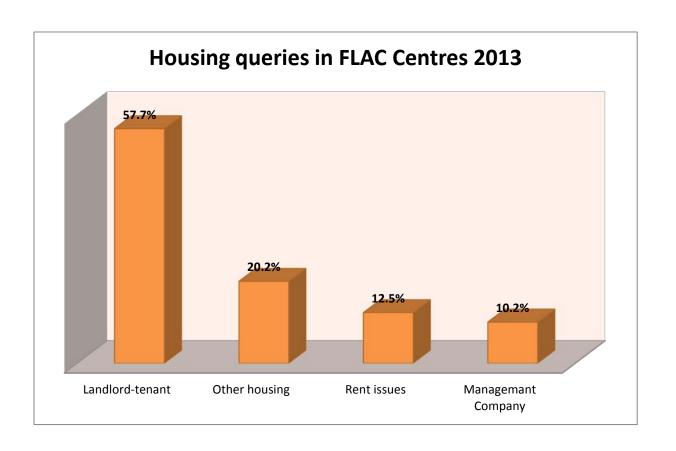

# Type of queries in FLAC Centres 2012 and 2013

|                            | 20              | 2012                 |                 | 2013                 | % Change        |  |
|----------------------------|-----------------|----------------------|-----------------|----------------------|-----------------|--|
| Primary area of law:       | Callers<br>2012 | % of callers<br>2012 | Callers<br>2013 | % of callers<br>2013 | Annual % change |  |
| Family                     | 4467            | 34.4                 | 4694            | 34.0                 | 5.1             |  |
| Employment                 | 1983            | 15.3                 | 1978            | 14.3                 | -0.3            |  |
| Credit & Debt              | 1255            | 9.7                  | 1588            | 11.5                 | 26.5            |  |
| Will/Probate               | 1019            | 7.8                  | 1125            | 8.2                  | 10.4            |  |
| Housing/Landlord & Tenant  | 727             | 5.6                  | 819             | 5.9                  | 12.7            |  |
| Consumer                   | 840             | 6.5                  | 780             | 5.7                  | -7.1            |  |
| Property/Interest in Land  | 629             | 4.8                  | 707             | 5.1                  | 12.4            |  |
| Criminal                   | 672             | 5.2                  | 694             | 5.0                  | 3.3             |  |
| Negligence/Personal Injury | 592             | 4.6                  | 641             | 4.6                  | 8.3             |  |
| Other                      | 512             | 3.9                  | 580             | 4.2                  | 13.3            |  |
| Immigration/refugee        | 454             | 3.5                  | 521             | 3.8                  | 14.8            |  |
| Social Welfare             | 379             | 2.9                  | 396             | 2.9                  | 4.5             |  |
| Neighbour disputes         | 291             | 2.2                  | 293             | 2.1                  | 0.7             |  |
| Client-Solicitor           |                 |                      |                 |                      |                 |  |
| relations/issues           | 177             | 1.4                  | 169             | 1.2                  | -4.5            |  |
| Total                      | 12,991          | 100.0                | 13,805          | 100                  | 6.3             |  |