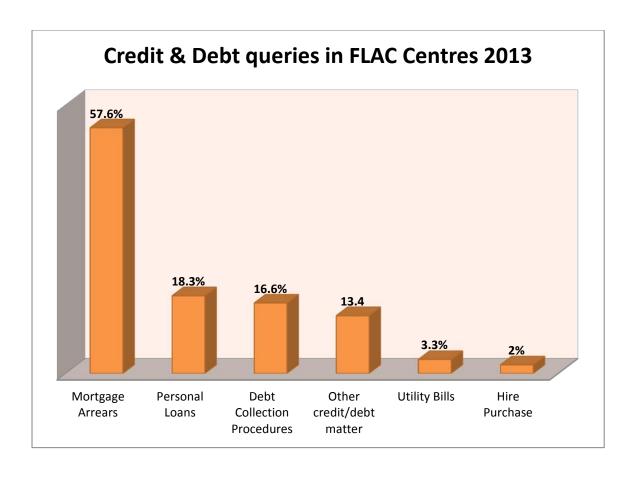

# Type of queries in FLAC Centres 2012 and 2013

|                            | 20              | 2012                 |                 | 2013                 | % Change        |  |
|----------------------------|-----------------|----------------------|-----------------|----------------------|-----------------|--|
| Primary area of law:       | Callers<br>2012 | % of callers<br>2012 | Callers<br>2013 | % of callers<br>2013 | Annual % change |  |
| Family                     | 4467            | 34.4                 | 4694            | 34.0                 | 5.1             |  |
| Employment                 | 1983            | 15.3                 | 1978            | 14.3                 | -0.3            |  |
| Credit & Debt              | 1255            | 9.7                  | 1588            | 11.5                 | 26.5            |  |
| Will/Probate               | 1019            | 7.8                  | 1125            | 8.2                  | 10.4            |  |
| Housing/Landlord & Tenant  | 727             | 5.6                  | 819             | 5.9                  | 12.7            |  |
| Consumer                   | 840             | 6.5                  | 780             | 5.7                  | -7.1            |  |
| Property/Interest in Land  | 629             | 4.8                  | 707             | 5.1                  | 12.4            |  |
| Criminal                   | 672             | 5.2                  | 694             | 5.0                  | 3.3             |  |
| Negligence/Personal Injury | 592             | 4.6                  | 641             | 4.6                  | 8.3             |  |
| Other                      | 512             | 3.9                  | 580             | 4.2                  | 13.3            |  |
| Immigration/refugee        | 454             | 3.5                  | 521             | 3.8                  | 14.8            |  |
| Social Welfare             | 379             | 2.9                  | 396             | 2.9                  | 4.5             |  |
| Neighbour disputes         | 291             | 2.2                  | 293             | 2.1                  | 0.7             |  |
| Client-Solicitor           |                 |                      |                 |                      |                 |  |
| relations/issues           | 177             | 1.4                  | 169             | 1.2                  | -4.5            |  |
| Total                      | 12,991          | 100.0                | 13,805          | 100                  | 6.3             |  |